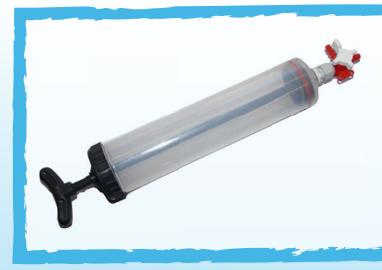

## SaSy © Sampling Syringe

Precision is a key factor for representative sampling, especially if the source is small or difficult to reach. With  $SaSy^{@}$  sample-contamination by ambient water can be reduced.

## **Technical data**

| Length (empty):            | ca. 350 mm |
|----------------------------|------------|
| Length (reared):           | ca. 600 mm |
| Sample volume (effective): | 450 ml     |
| Material:                  | PE / PTFE  |
| Weight:                    | ca. 200 g  |

Supplied with three-way valve (olive, 6 mm) and 500 mm Teflon tube (PTFE).