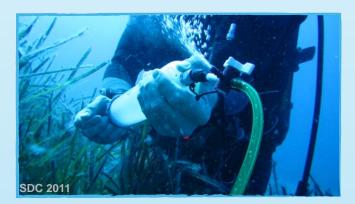

## SaSy © Sampling Syringe

Precision is a key factor for representative sampling, especially if the source is small or difficult to reach. With  $SaSy^{@}$  sample-contamination by ambient water can be reduced.