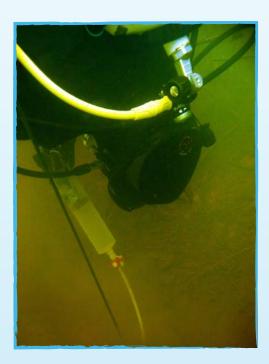

## SaSy © Sampling Syringe

Precision is a key factor for representative sampling, especially if the source is small or difficult to reach. With  $SaSy^{@}$  sample-contamination by ambient water can be reduced.