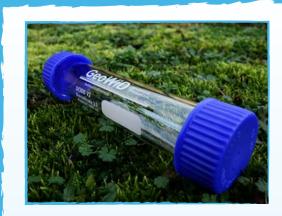

# **Sampling Device**

*DOBB*<sup>©</sup>'s simplify and improve the aim-orientated sampling of different materials (water and biota). Due to the use of high quality materials *DOBB*<sup>©</sup>'s are particularly suitable to collect chemical and microbiological samples.

### **Technical data**

Our *DOBB*<sup>©</sup>'s, being made of high quality borosilicate glass 3.3, are available in two sizes:

#### DOBB<sup>©</sup> GL 45

| Length:                                        | 200 mm |
|------------------------------------------------|--------|
| <ul> <li>Opening diameter (inside):</li> </ul> | 35 mm  |
| <ul> <li>Sample volume (inside):</li> </ul>    | 300 ml |
| Weight (empty):                                | 300 g  |

#### DOBB<sup>©</sup> GL 80

| Length:                                        | 200 mm |
|------------------------------------------------|--------|
| <ul> <li>Opening diameter (inside):</li> </ul> | 60 mm  |
| <ul> <li>Sample volume (inside):</li> </ul>    | 800 ml |
| Weight (empty):                                | 500 g  |