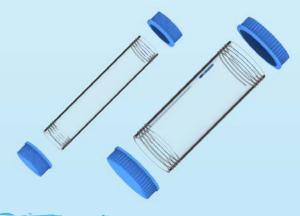

### **Technical data**

Our *DOBB*<sup>©</sup>'s, being made of high quality borosilicate glass 3.3, are available in two sizes:

#### DOBB<sup>©</sup> GL 45

| Length:                                        | 200 mm |
|------------------------------------------------|--------|
| <ul> <li>Opening diameter (inside):</li> </ul> | 35 mm  |
| <ul> <li>Sample volume (inside):</li> </ul>    | 300 ml |
| Weight (empty):                                | 300 g  |

#### DOBB<sup>©</sup> GL 80

| Length:                                        | 200 mm |
|------------------------------------------------|--------|
| <ul> <li>Opening diameter (inside):</li> </ul> | 60 mm  |
| <ul> <li>Sample volume (inside):</li> </ul>    | 800 ml |
| Weight (empty):                                | 500 g  |

## Accessories

- Various caps and pouring rings
- Transport solution for surface and underwater
- Special sizes available on request